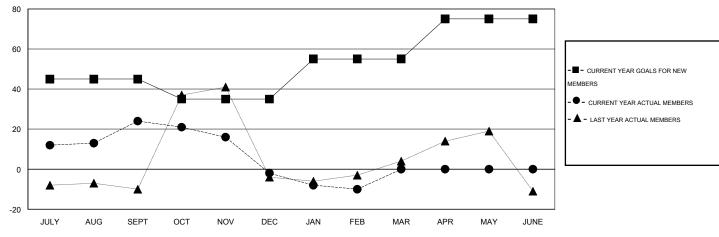

#### GOALS AND ACTUAL MEMBERS CUMULATIVE

| DROPPED CLUBS: 0                |              | 19 CLUBS OF 39 ADDED 1 OR MORE<br>NEW MEMBERS | GENDER DISTRIBUTION  MALE 603 (64.91%) |              |            |
|---------------------------------|--------------|-----------------------------------------------|----------------------------------------|--------------|------------|
| DROPPED MEMBERS                 |              |                                               | FEMALE                                 | 326 (35.09%) |            |
| DECEASED  CLUB CANCELLED  OTHER | 8<br>0<br>87 | CLICK HERE FOR HEALTH ASSESSMENT DATA         | FAMILY UNIT MEMBERS HEAD OF HOUSEHOLD  |              | 235<br>117 |
| TOTAL                           | 95           |                                               | NON-HEAD OF HOUSEHO                    | 118          |            |